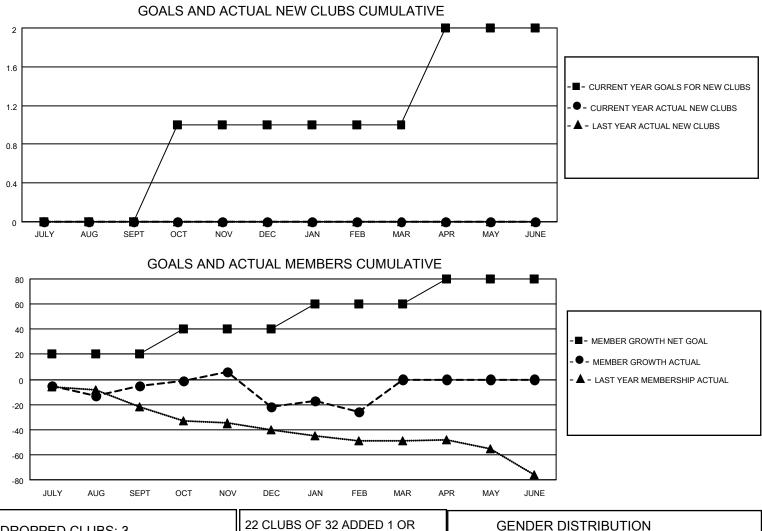

## LOCATION CALIFORNIA

District 4 A3

Results as of: 2/28/2022

| Clubs                 |               |           |               | Members               |                        |                         |                                                    |
|-----------------------|---------------|-----------|---------------|-----------------------|------------------------|-------------------------|----------------------------------------------------|
| RESULTS FOR 2021-2022 |               |           |               | RESULTS FOR 2021-2022 |                        |                         |                                                    |
| QUARTER               | NEW CLUB GOAL | NEW CLUBS | DROPPED CLUBS | QUARTER               | BER GROWTH NET<br>GOAL | MEMBER GROWTH<br>ACTUAL | DROPPED<br>MEMBERS ACTUAL<br>(including transfers) |
| JULY/AUG/SEPT         | 0             | 0         | 0             | JULY/AUG/SEPT         | 20                     | 47                      | 44                                                 |
| OCT/NOV/DEC           | 1             | 0         | 2             | OCT/NOV/DEC           | 20                     | 30                      | 47                                                 |
| JAN/FEB/MAR           | 0             | 0         | 1             | JAN/FEB/MAR           | 20                     | 18                      | 21                                                 |
| APR/MAY/JUNE          | 1             | 0         | 0             | APR/MAY/JUNE          | 20                     | 0                       | 0                                                  |

| DROPPED CLUBS: 3        |     | 22 CLUBS OF 32 ADDED 1 OR <u>GENDER DISTRIBUTION</u> |                           |              |
|-------------------------|-----|------------------------------------------------------|---------------------------|--------------|
|                         |     | MORE NEW MEMBERS                                     | MALE                      | 681 (66.44%) |
|                         |     |                                                      | FEMALE                    | 344 (33.56%) |
| DROPPED MEMBERS         |     |                                                      | NON BINARY 0 (0.00%)      |              |
| DECEASED                | 13  |                                                      | PREFER NOT TO ANSWER      | 0 (0.00%)    |
|                         | 25  |                                                      |                           | 170          |
| CLUB CANCELLED<br>OTHER | 74  | CLICK HERE FOR CUMULATIVE<br>MEMBERSHIP DATA         | TOTAL FAMILY UNIT MEMBERS | s 176        |
|                         | 112 |                                                      |                           |              |
| TOTAL                   | 112 |                                                      | FAMILY MEMBERS PAYING HA  | LF DUES 89   |
|                         |     |                                                      |                           |              |